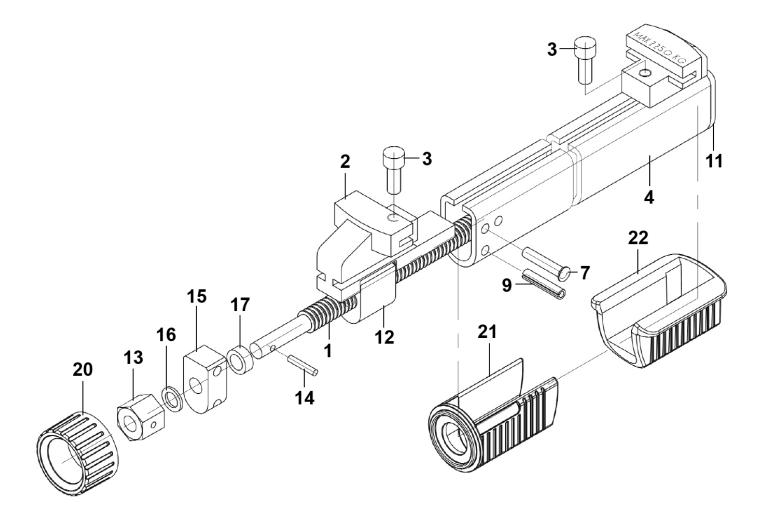

## Coil Spring Compressor Kit 1600kg Model No: RE225.V3

| Item | Part No.    | Description                      |
|------|-------------|----------------------------------|
| 1    | 99-2250-01* | Spindle                          |
| 2    | 99-2250-02  | Movable jaw holder               |
| 3    | SCB1030.SB  | Socket Cap Bolt M10 x 30mm Black |
| 4    | 11-0011     | Complete Body                    |
| 7    | 99-2250-07* | Rivet                            |
| 9    | 99-2250-09* | Spring Pin M8.6 X 35             |
| 11   | 99-2250-11  | End Cover                        |
| 12   | 99-2250-12* | Brass Nut                        |
| 13   | 99-2250-13  | Top Nut                          |
| 14   | 99-2250-14* | Spring Pin M5 X 25               |

| Item | Part No.    | Description                              |
|------|-------------|------------------------------------------|
| 15   | 99-2250-15* | Brass Block Bearing                      |
| 16   | FWM12.S     | Flat Washer M12 Zinc                     |
| 17   | 99-2250-17* | Guard Ring                               |
| 20   | 11-0001-05  | Adjusting Handle                         |
| 21   | 11-0001-20  | Handle                                   |
| 22   | 11-0001-30  | Clamping Module                          |
|      | 11-0001-R   | Repair Kit (Not Shown) (Items marked * ) |
|      | 10-0010     | Jaw - Covering 80-200mm (Not Shown)      |
|      | 10-0008     | Jaw - Covering 80-120mm (Not Shown)      |
|      | 11-0010     | Safety Wire (W/ Quick Link) (Not Shown)  |